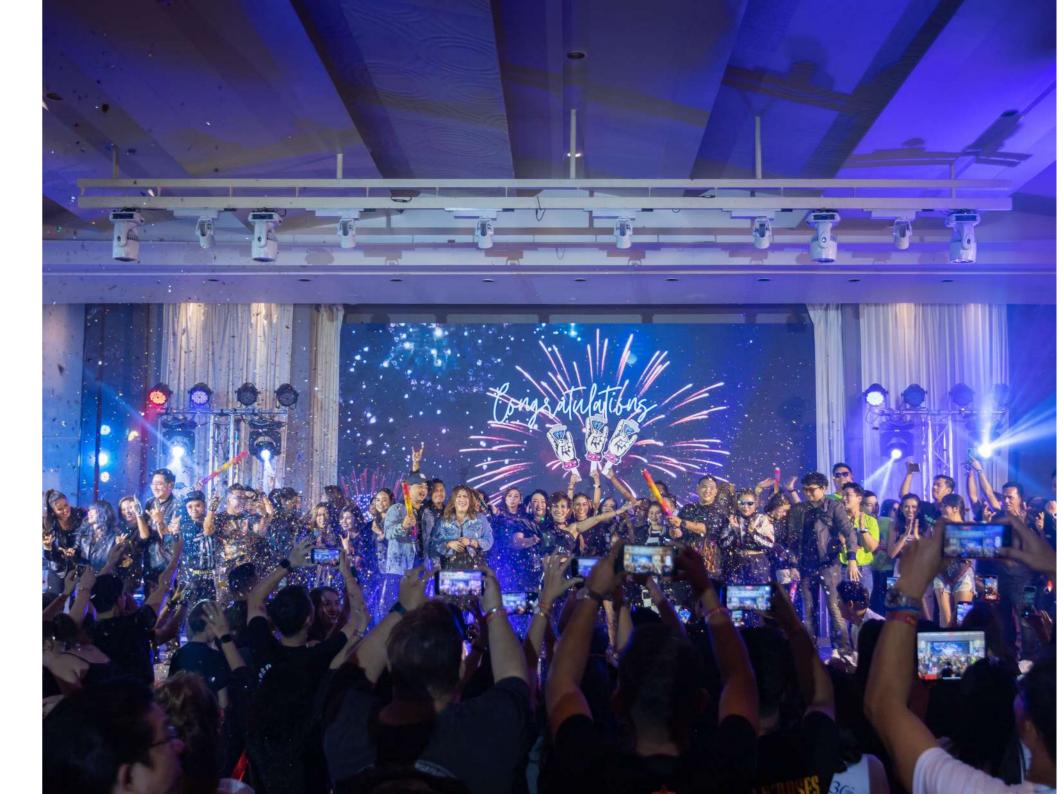

#### **COMPANY PARTY VENUE**

Novotel Phuket City Phokeethra is the best venue for your next company party, with the right spaces and location to make it an unforgettable success. Boasting the biggest ballroom in town, able to accommodate up to 850 guests, while the elegant rooftop Estrela Rooftop Bar & Restaurant on the 17<sup>th</sup> floor serves delicious drinks and tapas, the city's favourite venue for live music sessions during amazing sunsets.

Situated in Phuket city centre and not far from Phuket Old Town, Novotel Phuket City Phokeethra is only 40 minutes from the Phuket International Airport.

Contact our planning team to discuss how to make your company party one to remember!