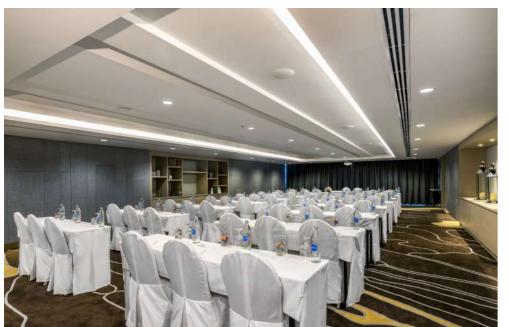

#### **GRANDE BALLROOM**

The impressive Grande Ballroom stands adjacent to the hotel with 936 sq m of pillarless space, with 4.7 m high vaulted ceilings, a cutting-edge sound system and large LED displays. It is fronted by a spacious foyer, overlooking our lush tropical garden, which is excellent for pre-function activities and breaks. It can seat up to 850 persons in cocktail rounds, 736 persons in theater style or 650 persons with banquet round tables, including a large and comfortable stage. The Grande Ballroom is the most flexible and the best tool in your hands to organize any type of conferences, incentives or gatherings. For meetings and weddings with fewer participants, the ballroom can be partitioned into two smaller spaces of nearly equal size and each with their own large LED screen.