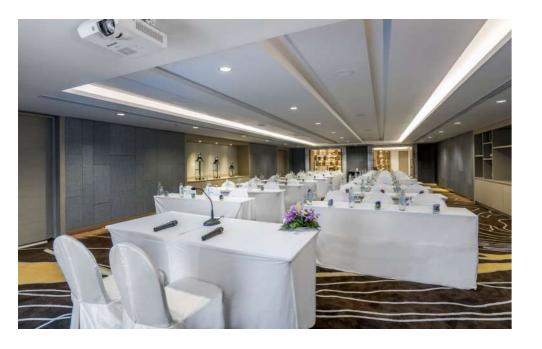

#### **BONITA 1**

Our stylish Bonita 1 is located on the second floor of the hotel, accessed either directly from the parking area or via elevator from the lobby, with an excellent pre-function area and high quality audiovisual equipment. Measuring 126 sq.m., Bonita 1 can accommodate 120 persons for a cocktail reception, 96 persons for a theatre arrangement or 40 in a classic boardroom set-up. A few steps away past a larger pre-function space, the smaller Bonita 2 & 3 are perfect for breakout sessions.

### **BONITA 4**

The spacious 235 sq.m. Bonita 4 is located on the third floor of the hotel, accessed either from the parking area or via elevator from the lobby. A large venue with a theatre arrangement capacity of 206 persons, 180 persons for a cocktail reception and 120 for a classroom arrangement, along with high quality audiovisual equipment, it also offers a superb pre-function area and its own lobby area and bathrooms.