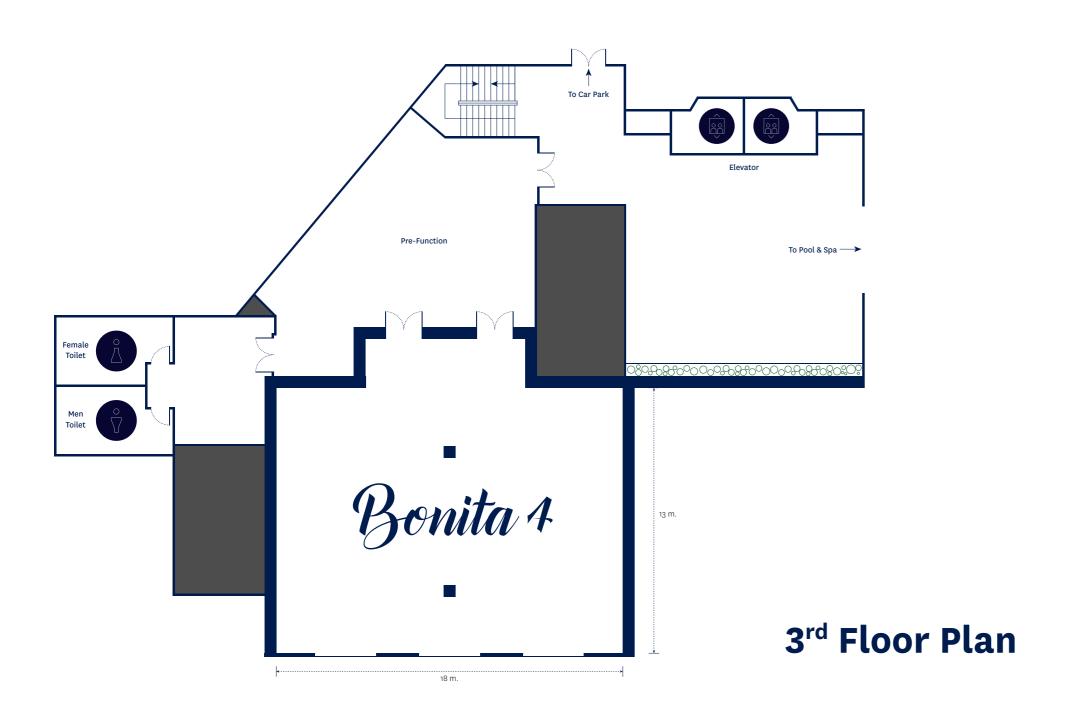

### **BONITA 4**

The spacious 235 sq.m. Bonita 4 is located on the third floor of the hotel, accessed either from the parking area or via elevator from the lobby. A large venue with a theatre arrangement capacity of 206 persons, 180 persons for a cocktail reception and 120 for a classroom arrangement, along with high quality audiovisual equipment, it also offers a superb pre-function area and its own lobby area and bathrooms.