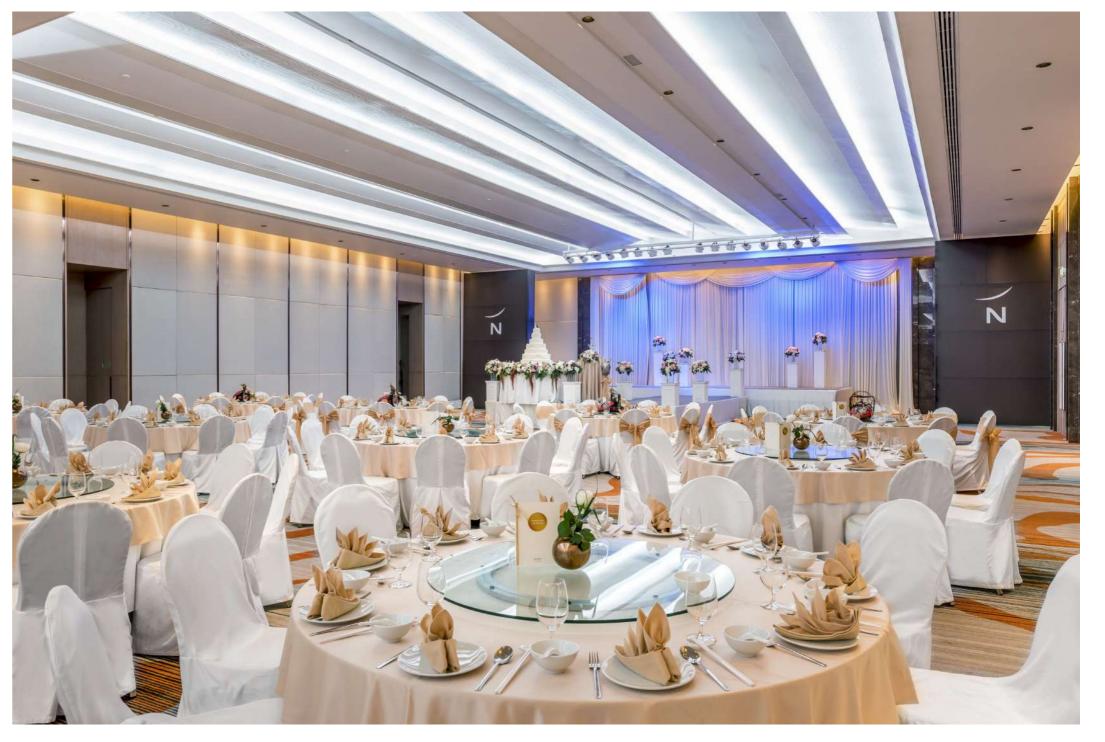

#### **GRANDE BALLROOM**

The impressive Grande Ballroom stands adjacent to the hotel with 936 sq m of pillarless space, with 4.7 m high vaulted ceilings, a cutting-edge sound system and large LED displays. It is fronted by a spacious foyer, overlooking our lush tropical garden, which is excellent for pre-function activities and breaks. It can seat up to 850 persons in cocktail rounds, 736 persons in theater style or 650 persons with banquet round tables, including a large and comfortable stage. The Grande Ballroom is the most flexible and the best tool in your hands to organize any type of conferences, incentives or gatherings. For meetings and weddings with fewer participants, the ballroom can be partitioned into two smaller spaces of nearly equal size and each with their own large LED screen.