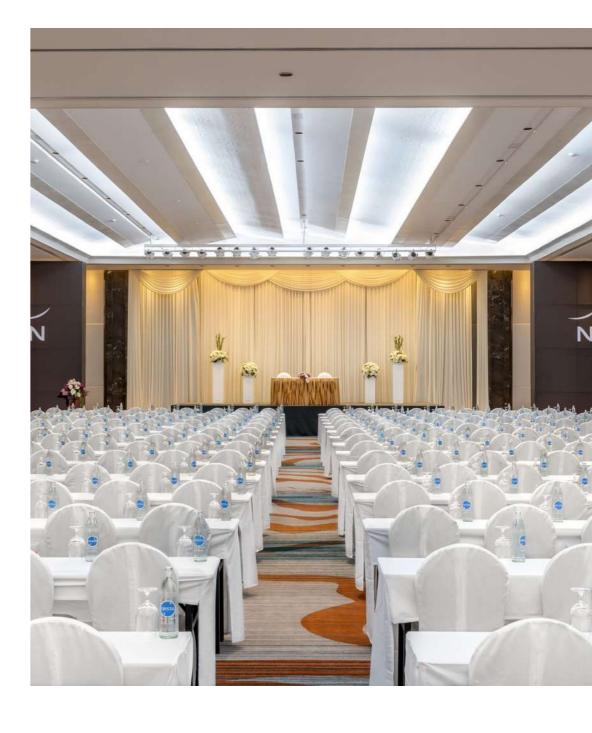

#### **GRANDE BALLROOM**

The impressive Grande Ballroom stands adjacent to the hotel with 936 sq m of pillarless space, with 4.7 m high vaulted ceilings, a cutting-edge sound system and large LED displays. It is fronted by a spacious foyer, overlooking our lush tropical garden, which is excellent for pre-function activities and breaks. It can seat up to 850 persons in cocktail rounds, 736 persons in theater style or 650 persons with banquet round tables, including a large and comfortable stage. The Grande Ballroom is the most flexible and the best tool in your hands to organize any type of conferences, incentives or gatherings. For meetings and weddings with fewer participants, the ballroom can be partitioned into two smaller spaces of nearly equal size and each with their own large LED screen.