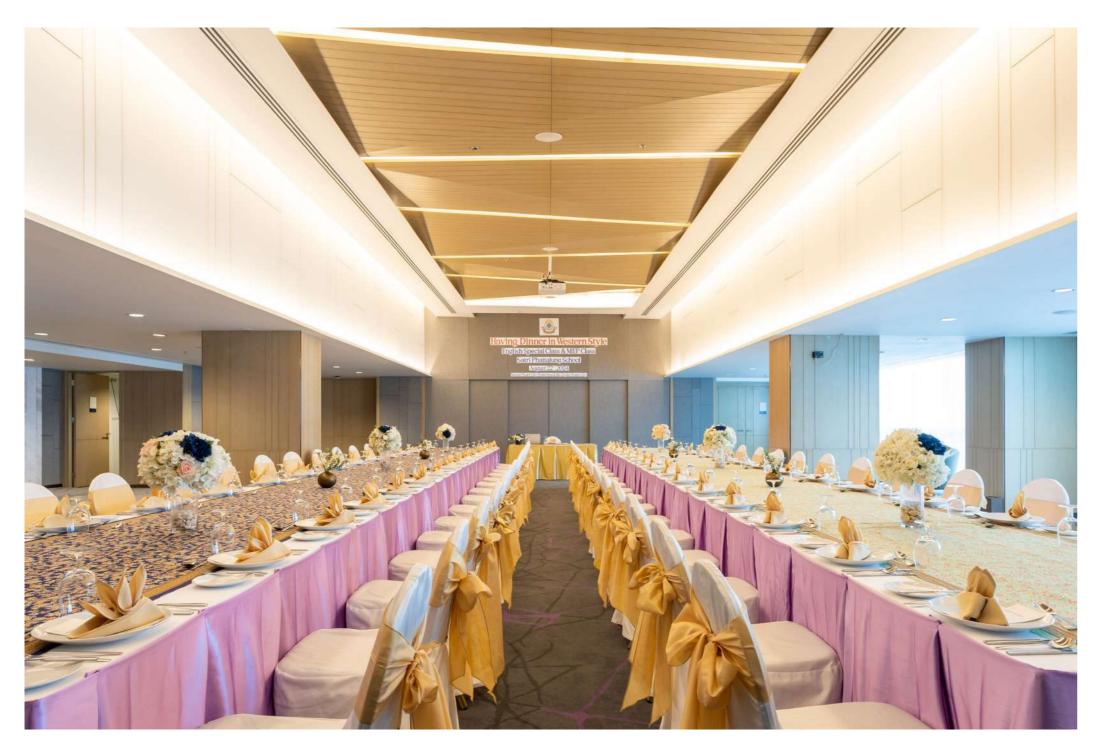

### **BONITA 4**

The spacious 235 sq.m. Bonita 4 is located on the third floor of the hotel, accessed either from the parking area or via elevator from the lobby. A large venue with a theatre arrangement capacity of 206 persons, 180 persons for a cocktail reception and 120 for a classroom arrangement, along with high quality audiovisual equipment, it also offers a superb pre-function area and its own lobby area and bathrooms.