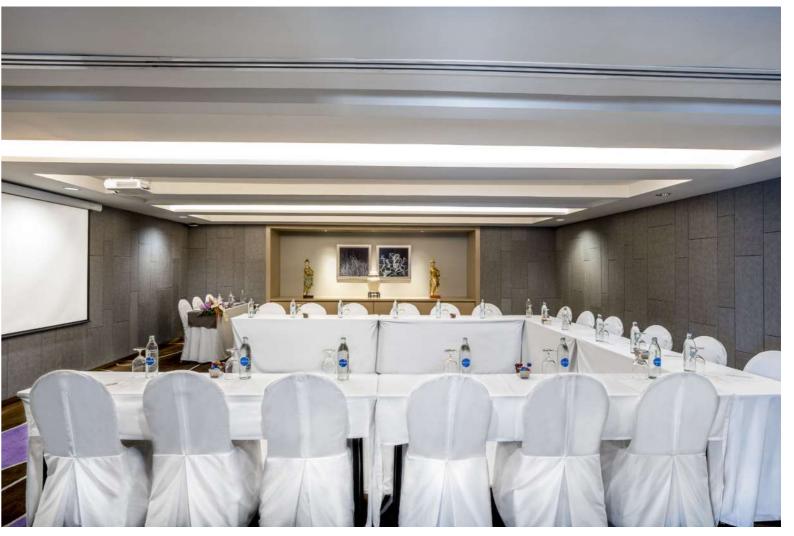

### **BONITA 4**

The spacious 235 sq.m. Bonita 4 is located on the third floor of the hotel, accessed either from the parking area or via elevator from the lobby. A large venue with a theatre arrangement capacity of 206 persons, 180 persons for a cocktail reception and 120 for a classroom arrangement, along with high quality audiovisual equipment, it also offers a superb pre-function area and its own lobby area and bathrooms.