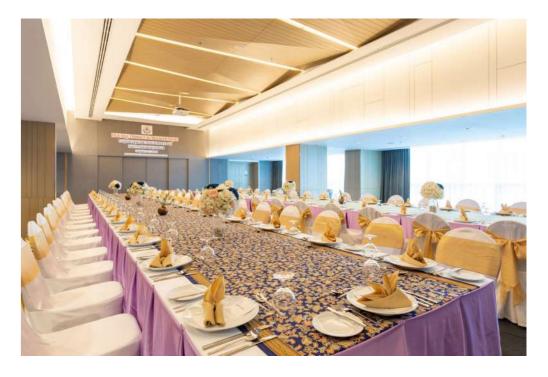

#### **BONITA 1**

Our stylish Bonita 1 is located on the second floor of the hotel, accessed either directly from the parking area or via elevator from the lobby, with an excellent pre-function area and high quality audiovisual equipment. Measuring 126 sq.m., Bonita 1 can accommodate 120 persons for a cocktail reception, 96 persons for a theatre arrangement or 40 in a classic boardroom set-up. A few steps away past a larger pre-function space, the smaller Bonita 2 & 3 are perfect for breakout sessions.