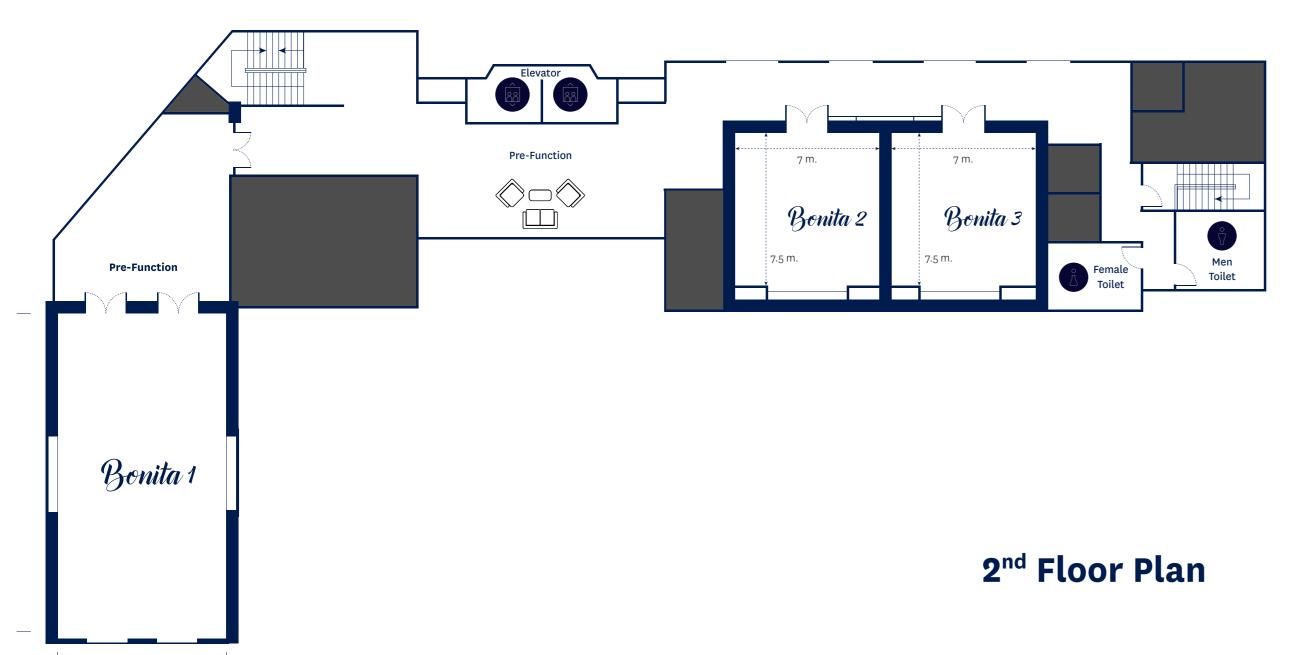

#### **BONITA 1**

Our stylish Bonita 1 is located on the second floor of the hotel, accessed either directly from the parking area or via elevator from the lobby, with an excellent pre-function area and high quality audiovisual equipment. Measuring 126 sq.m., Bonita 1 can accommodate 120 persons for a cocktail reception, 96 persons for a theatre arrangement or 40 in a classic boardroom set-up. A few steps away past a larger pre-function space, the smaller Bonita 2 & 3 are perfect for breakout sessions.