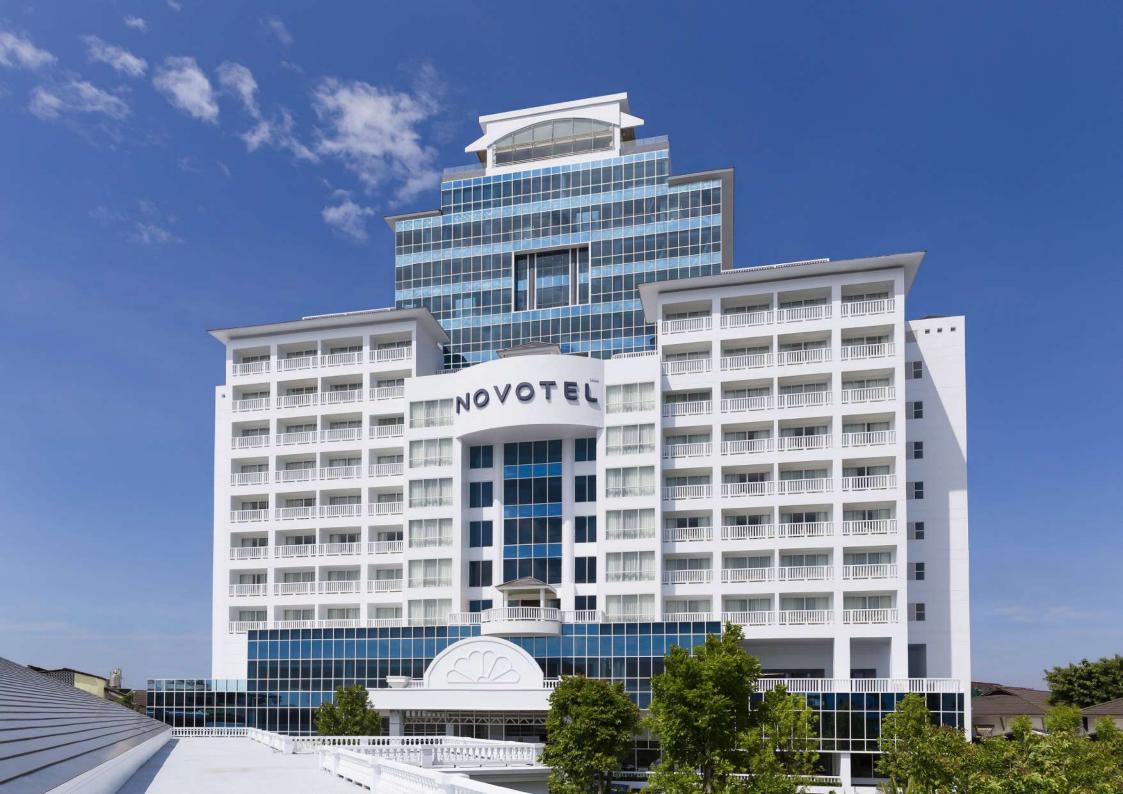

# MEETING ROOMS IN PHUKET TOWN

At Novotel Phuket City Phokeethra we offer both organisers and participants a seamless and memorable experience from beginning to end. Our modern hotel houses the largest ballroom in town, the 936 sq m pillarless Grande Ballroom, complete with vaulted ceilings and two giant LED screens, a first in Phuket. It can accommodate up to 850 guests, or it can be partitioned into two smaller multi-purpose ballrooms each with their own LED screen. The Grande Ballroom is surrounded by a large pre-function foyer that overlooks our tropical garden. Moreover, for more intimate events, opt for one of four meeting rooms ranging from 54 sq m to 235 sq m in size and complete with pre-function areas, a flexible arrangement perfect for breakout rooms. And in order to ensure easy access, both organisers and participants will also benefit from the hotel's complimentary covered parking area for 140 cars.

# NOVOTEL

PHUKET CITY PHOKEETHRA

40/5 Chanajaroen Road ,Tambon Talad Yai, Amphur Muang , 83000 Phuket , Thailand Phone: +66 (0) 76 39 77 77 - Fax: +66 (0) 76 39 77 00

www.novotel-phuket-phokeethra.com