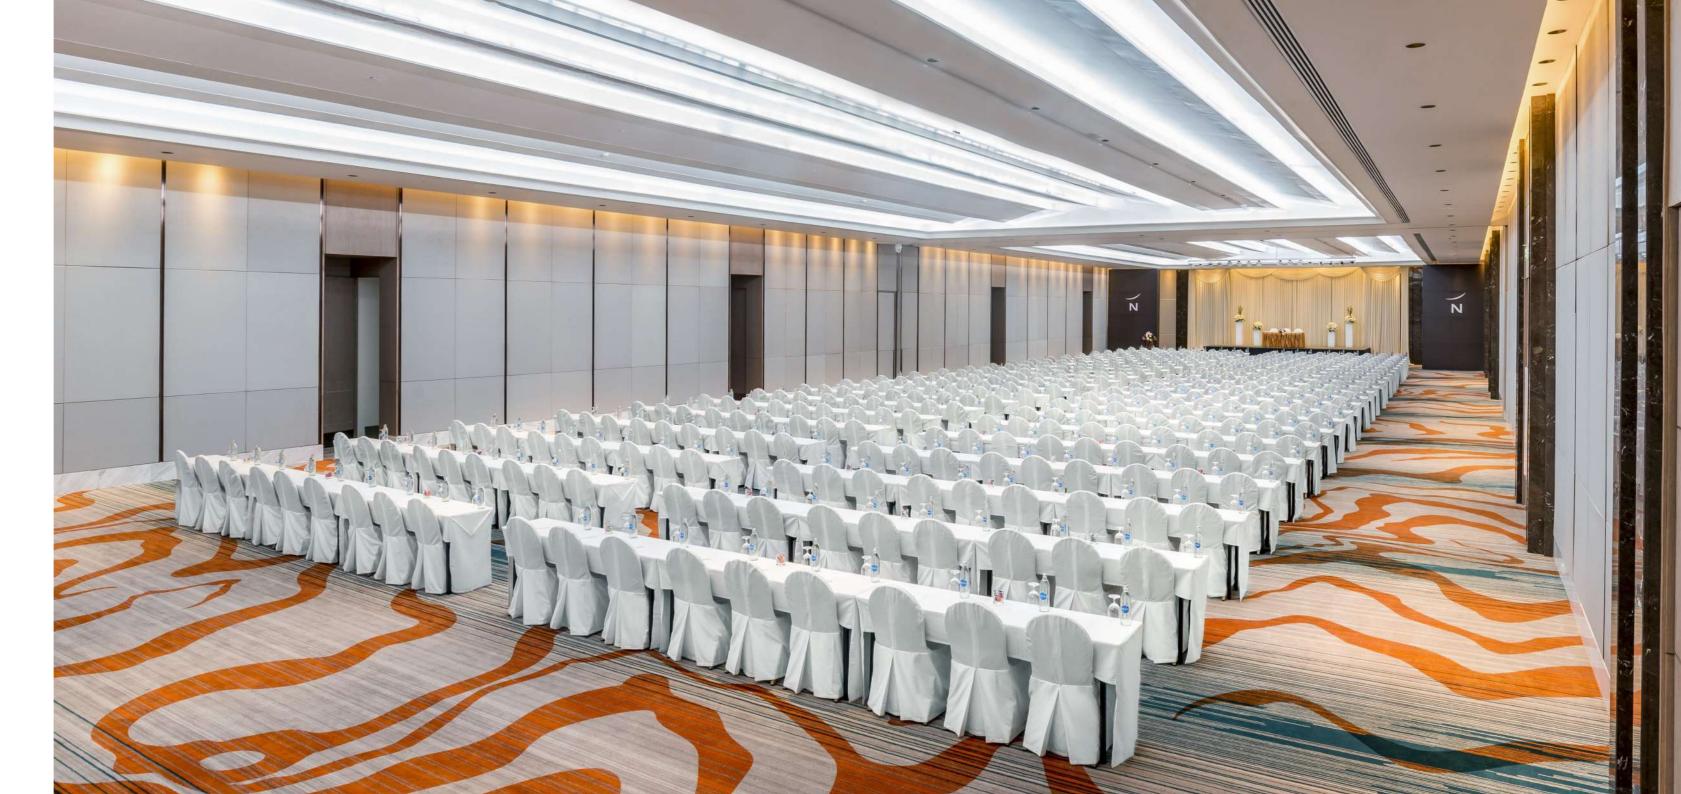

#### **GRANDE BALLROOM**

The impressive Grande Ballroom stands adjacent to the hotel with 936 sq m of pillarless space, with 4.7 m high vaulted ceilings, a cutting-edge sound system and large LED displays. It is fronted by a spacious foyer, overlooking our lush tropical garden, which is excellent for pre-function activities and breaks. It can seat up to 850 persons in cocktail rounds, 736 persons in theater style or 650 persons with banquet round tables, including a large and comfortable stage. The Grande Ballroom is the most flexible and the best tool in your hands to organize any type of conferences, incentives or gatherings. For meetings and weddings with fewer participants, the ballroom can be partitioned into two smaller spaces of nearly equal size and each with their own large LED screen.