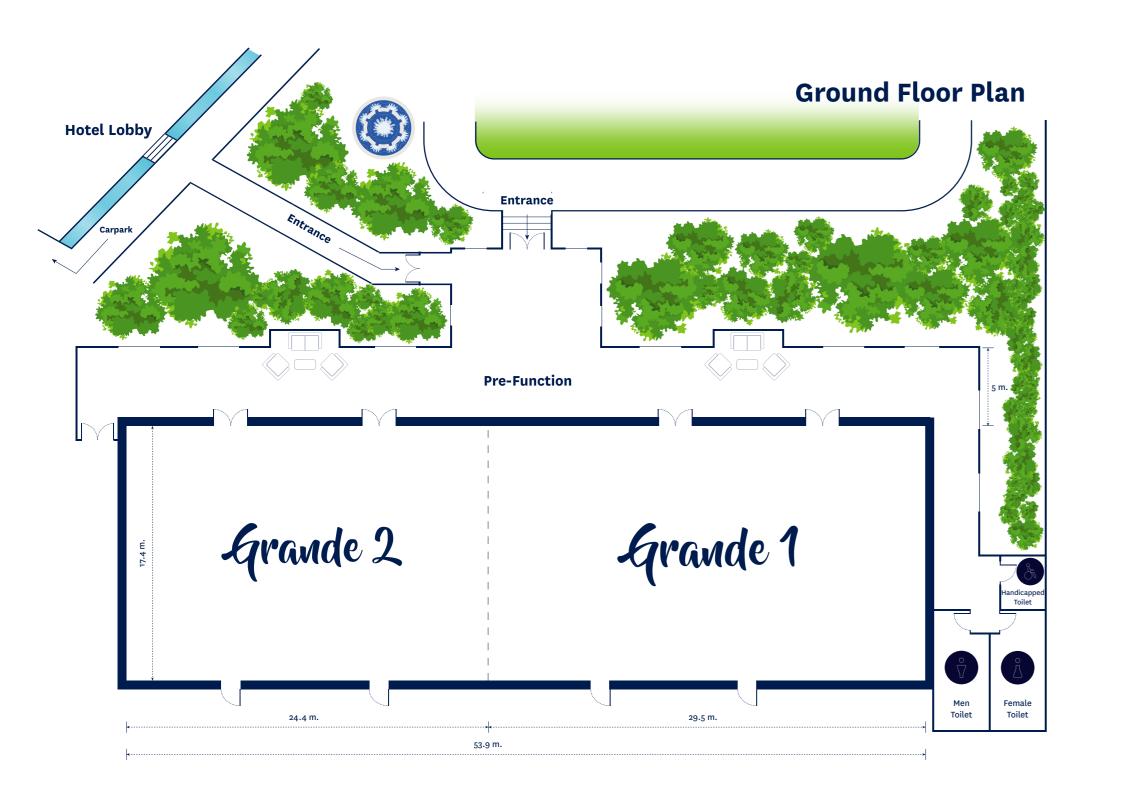

## SIX MEETING ROOMS

Flexible layouts for up to 850 attendees

| 6 MEETING ROOMS | TOTAL<br>SQM | LENGTH<br>(M) | WIDTH<br>(M) | HIGHT<br>(M) | CLASS<br>ROOM | THEATRE | U SHAPE | BOARD<br>ROOM | BANQUET | COCKTAIL<br>RECEPTION |
|-----------------|--------------|---------------|--------------|--------------|---------------|---------|---------|---------------|---------|-----------------------|
| GRAND 1         | 511          | 29.4          | 17.4         | 4.7          | 252           | 384     | 210     | -             | 280     | 460                   |
| GRAND 2         | 424          | 24.4          | 17.4         | 4.7          | 189           | 304     | 162     | -             | 240     | 380                   |
| GRAND BALLROOM  | 935          | 53.8          | 17.4         | 4.7          | 504           | 736     | -       | -             | 560     | 850                   |
| BONITA 1        | 126          | 15.6          | 8.1          | 2.3          | 48            | 96      | 36      | 40            | 80      | 120                   |
| BONITA 2        | 54           | 7.6           | 7.1          | 2.3          | 24            | 35      | 16      | 20            | 32      | -                     |
| BONITA 3        | 54           | 7.6           | 7.1          | 2.3          | 24            | 35      | 16      | 20            | 32      | -                     |
| BONITA 4        | 235          | 13.6          | 17.3         | 2.3          | 120           | 206     | -       | -             | 120     | 180                   |