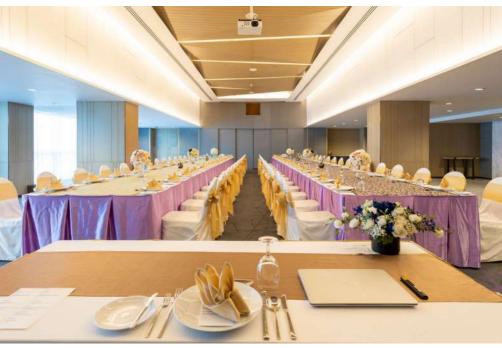

### **BONITA 4**

The spacious 235 sq.m. Bonita 4 is located on the third floor of the hotel, accessed either from the parking area or via elevator from the lobby. A large venue with a theatre arrangement capacity of 206 persons, 180 persons for a cocktail reception and 120 for a classroom arrangement, along with high quality audiovisual equipment, it also offers a superb pre-function area and its own lobby area and bathrooms.