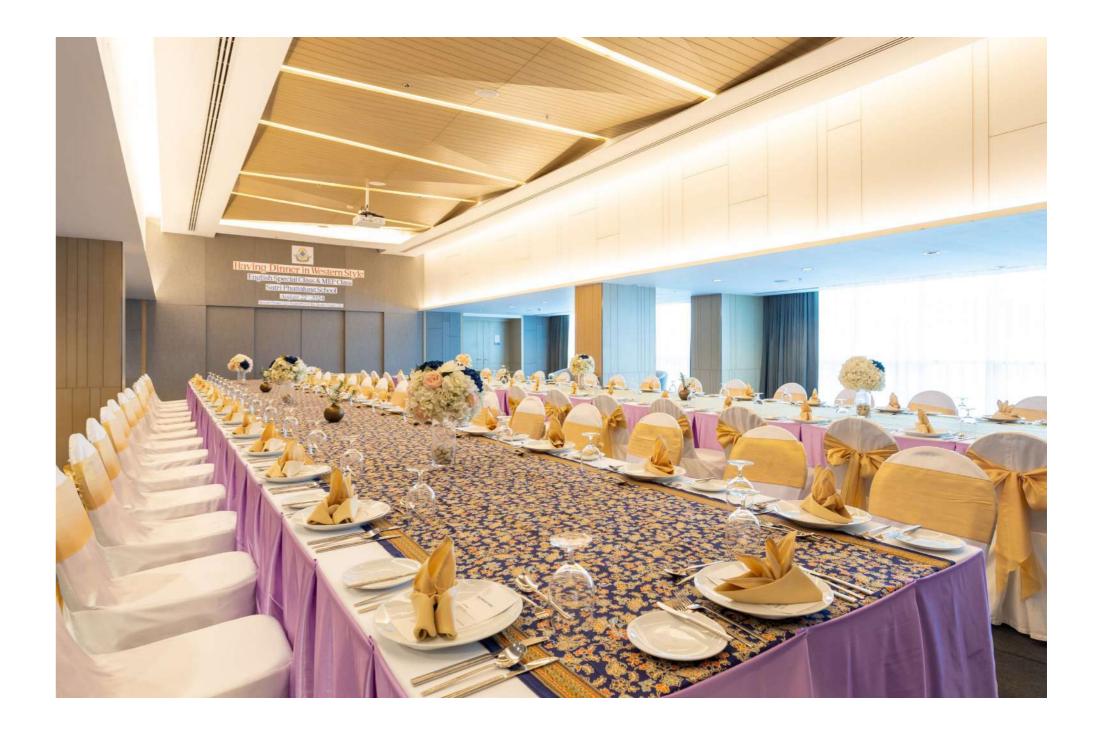

# MEETING ROOMS IN PHUKET TOWN

At Novotel Phuket City Phokeethra we offer both organisers and participants a seamless and memorable experience from beginning to end. Our modern hotel houses the largest ballroom in town, the 936 sq m pillarless Grande Ballroom, complete with vaulted ceilings and two giant LED screens, a first in Phuket. It can accommodate up to 850 guests, or it can be partitioned into two smaller multi-purpose ballrooms each with their own LED screen. The Grande Ballroom is surrounded by a large pre-function foyer that overlooks our tropical garden. Moreover, for more intimate events, opt for one of four meeting rooms ranging from 54 sq m to 235 sq m in size and complete with pre-function areas, a flexible arrangement perfect for breakout rooms. And in order to ensure easy access, both organisers and participants will also benefit from the hotel's complimentary covered parking area for 140 cars.

## SIX MEETING ROOMS

Flexible layouts for up to 850 attendees

| 6 MEETING ROOMS | TOTAL<br>SQM | LENGTH<br>(M) | WIDTH<br>(M) | HIGHT<br>(M) | CLASS<br>ROOM | THEATRE | U SHAPE | BOARD<br>ROOM | BANQUET | COCKTAIL<br>RECEPTION |
|-----------------|--------------|---------------|--------------|--------------|---------------|---------|---------|---------------|---------|-----------------------|
| GRAND 1         | 511          | 29.4          | 17.4         | 4.7          | 252           | 384     | 210     | -             | 280     | 460                   |
| GRAND 2         | 424          | 24.4          | 17.4         | 4.7          | 189           | 304     | 162     | -             | 240     | 380                   |
| GRAND BALLROOM  | 935          | 53.8          | 17.4         | 4.7          | 504           | 736     | -       | -             | 560     | 850                   |
| BONITA 1        | 126          | 15.6          | 8.1          | 2.3          | 48            | 96      | 36      | 40            | 80      | 120                   |
| BONITA 2        | 54           | 7.6           | 7.1          | 2.3          | 24            | 35      | 16      | 20            | 32      | -                     |
| BONITA 3        | 54           | 7.6           | 7.1          | 2.3          | 24            | 35      | 16      | 20            | 32      | -                     |
| BONITA 4        | 235          | 13.6          | 17.3         | 2.3          | 120           | 206     | -       | -             | 120     | 180                   |

#### **GRANDE BALLROOM**

The impressive Grande Ballroom stands adjacent to the hotel with 936 sq m of pillarless space, with 4.7 m high vaulted ceilings, a cutting-edge sound system and large LED displays. It is fronted by a spacious foyer, overlooking our lush tropical garden, which is excellent for pre-function activities and breaks. It can seat up to 850 persons in cocktail rounds, 736 persons in theater style or 650 persons with banquet round tables, including a large and comfortable stage. The Grande Ballroom is the most flexible and the best tool in your hands to organize any type of conferences, incentives or gatherings. For meetings and weddings with fewer participants, the ballroom can be partitioned into two smaller spaces of nearly equal size and each with their own large LED screen.