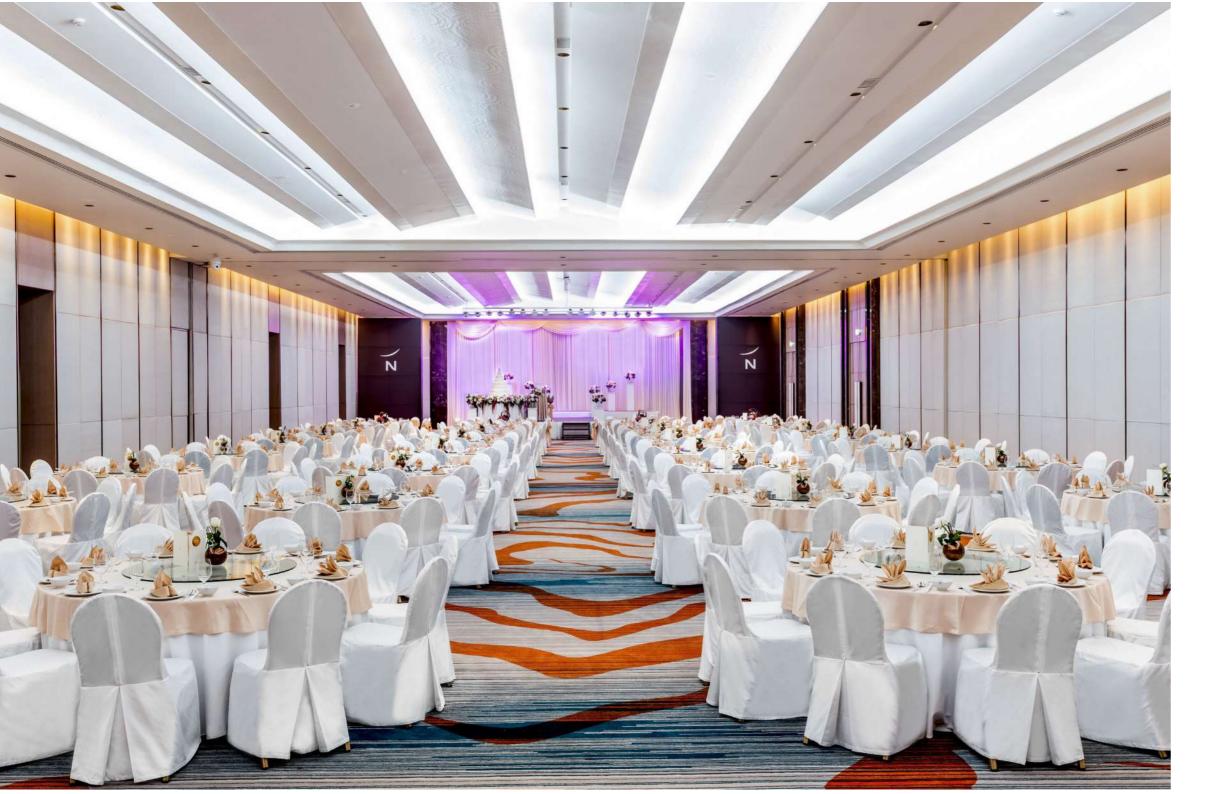

#### **GRANDE BALLROOM**

The impressive Grande Ballroom stands adjacent to the hotel with 936 sq m of pillarless space, with 4.7 m high vaulted ceilings, a cutting-edge sound system and large LED displays. It is fronted by a spacious foyer, overlooking our lush tropical garden, which is excellent for pre-function activities and breaks. It can seat up to 850 persons in cocktail rounds, 736 persons in theater style or 650 persons with banquet round tables, including a large and comfortable stage. The Grande Ballroom is the most flexible and the best tool in your hands to organize any type of conferences, incentives or gatherings. For meetings and weddings with fewer participants, the ballroom can be partitioned into two smaller spaces of nearly equal size and each with their own large LED screen.

#### **COMPANY PARTY VENUE**

Novotel Phuket City Phokeethra is the best venue for your next company party, with the right spaces and location to make it an unforgettable success. Boasting the biggest ballroom in town, able to accommodate up to 850 guests, while the elegant rooftop Estrela Rooftop Bar & Restaurant on the 17<sup>th</sup> floor serves delicious drinks and tapas, the city's favourite venue for live music sessions during amazing sunsets.