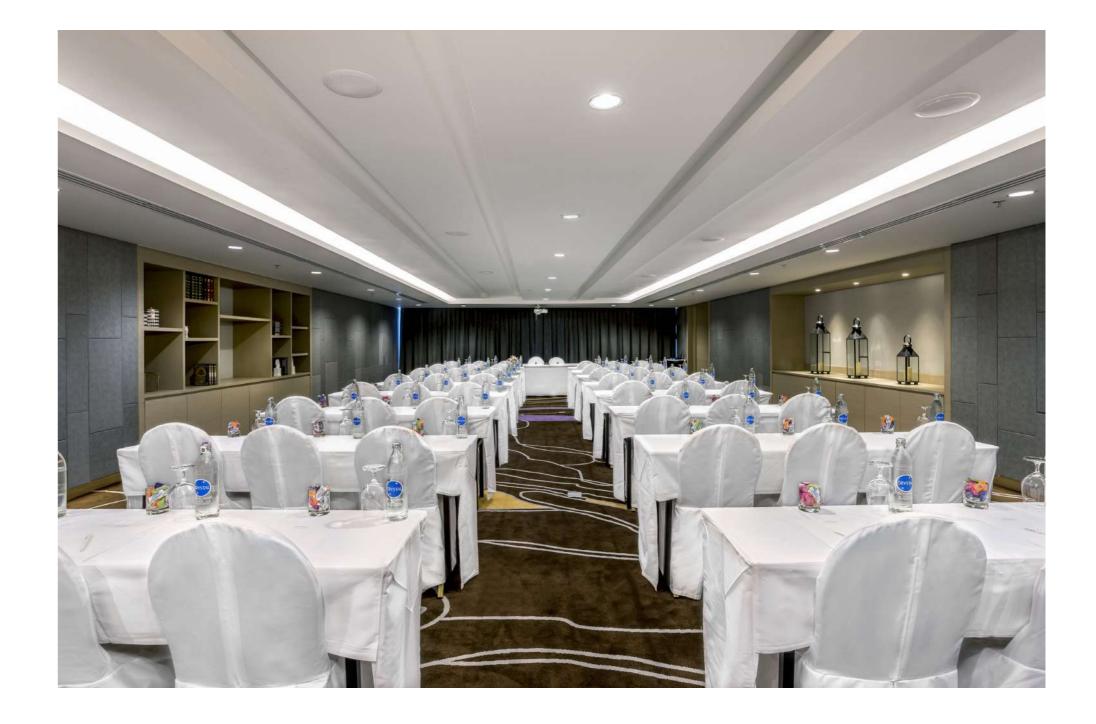

#### **GRANDE BALLROOM**

The impressive Grande Ballroom stands adjacent to the hotel with 936 sq m of pillarless space, with 4.7 m high vaulted ceilings, a cutting-edge sound system and large LED displays. It is fronted by a spacious foyer, overlooking our lush tropical garden, which is excellent for pre-function activities and breaks. It can seat up to 850 persons in cocktail rounds, 736 persons in theater style or 650 persons with banquet round tables, including a large and comfortable stage. The Grande Ballroom is the most flexible and the best tool in your hands to organize any type of conferences, incentives or gatherings. For meetings and weddings with fewer participants, the ballroom can be partitioned into two smaller spaces of nearly equal size and each with their own large LED screen.